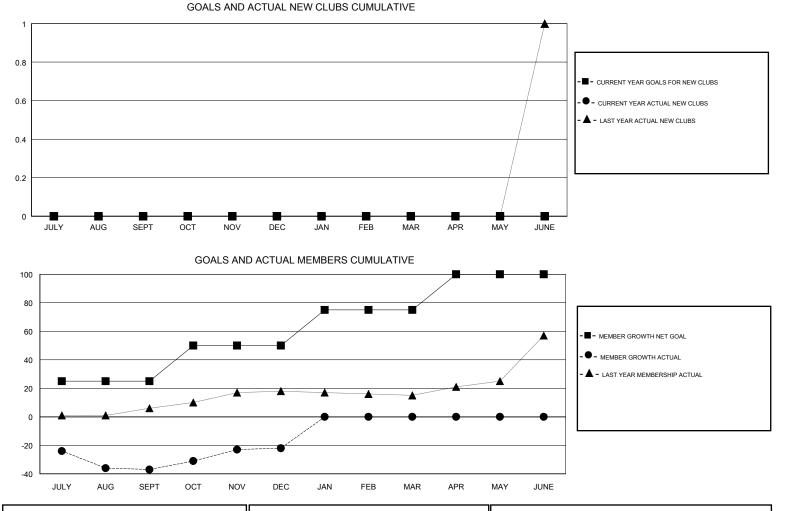

## LOCATION NEW YORK

GMT CA

| Clubs<br>RESULTS FOR 2017-2018 |               |           |               | Members               |                           |                         |                                                    |  |
|--------------------------------|---------------|-----------|---------------|-----------------------|---------------------------|-------------------------|----------------------------------------------------|--|
|                                |               |           |               | RESULTS FOR 2017-2018 |                           |                         |                                                    |  |
| QUARTER                        | NEW CLUB GOAL | NEW CLUBS | DROPPED CLUBS | QUARTER               | MEMBER GROWTH NET<br>GOAL | MEMBER GROWTH<br>ACTUAL | DROPPED<br>MEMBERS ACTUAL<br>(including transfers) |  |
| JULY/AUG/SEPT                  | 0             | 0         | 1             | JULY/AUG/SEPT         | 25                        | 16                      | 51                                                 |  |
| OCT/NOV/DEC                    | 0             | 0         | 0             | OCT/NOV/DEC           | 25                        | 35                      | 17                                                 |  |
| JAN/FEB/MAR                    | 0             | 0         | 0             | JAN/FEB/MAR           | 25                        | 0                       | 0                                                  |  |
| APR/MAY/JUNE                   | 0             | 0         | 0             | APR/MAY/JUNE          | 25                        | 0                       | 0                                                  |  |